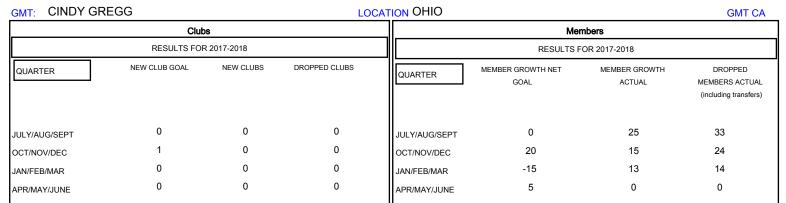

## MONTHLY MEMBERSHIP PROGRESS REPORT

## District 13 OH7

Results as of: 02/28/2018







| DROPPED CLUBS: 0  DROPPED MEMBERS |    | 26 CLUBS OF 55 ADDED 1 OR MORE NEW MEMBERS | GENDER DISTRIBUTION           MALE         1,003 (68.00%)           FEMALE         472 (32.00%)           Women Percentage Fiscal Year Goal: 34% |     |
|-----------------------------------|----|--------------------------------------------|--------------------------------------------------------------------------------------------------------------------------------------------------|-----|
| DECEASED                          | 13 | CLICK HERE FOR CUMULATIVE  MEMBERSHIP DATA | TOTAL FAMILY UNIT MEMBERS                                                                                                                        | 354 |
| CLUB CANCELLED                    | 0  |