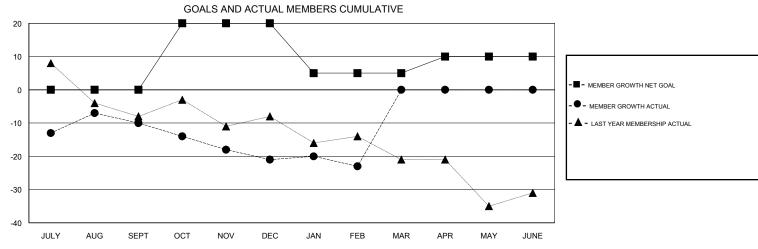

## MONTHLY MEMBERSHIP PROGRESS REPORT

## District 13 OH7

Results as of: 02/28/2018







| DROPPED CLUBS: 0  DROPPED MEMBERS |    | 26 CLUBS OF 55 ADDED 1 OR MORE NEW MEMBERS | GENDER DISTRIBUTION           MALE         1,003 (68.00%)           FEMALE         472 (32.00%)           Women Percentage Fiscal Year Goal: 34% |     |
|-----------------------------------|----|--------------------------------------------|--------------------------------------------------------------------------------------------------------------------------------------------------|-----|
| DECEASED                          | 13 | CLICK HERE FOR CUMULATIVE  MEMBERSHIP DATA | TOTAL FAMILY UNIT MEMBERS                                                                                                                        | 354 |
| CLUB CANCELLED                    | 0  |